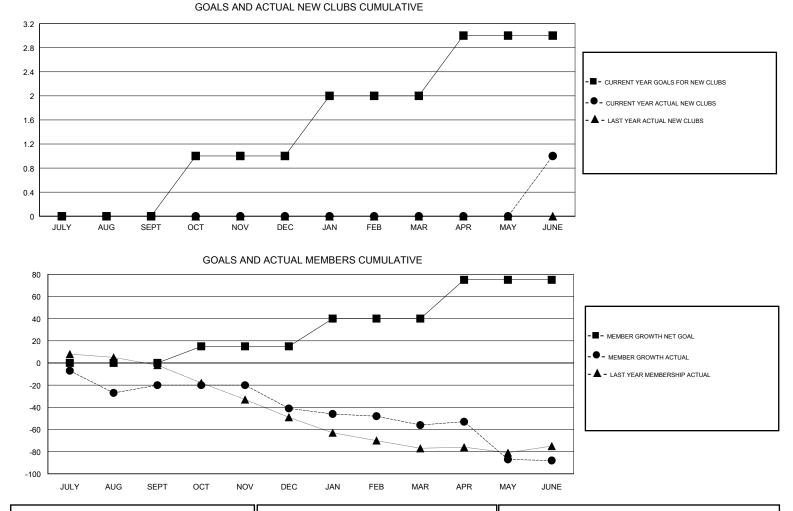

#### GMT CA

|               | Club          | s         |               | Members<br>RESULTS FOR 2018-2019 |                           |                         |                                                    |
|---------------|---------------|-----------|---------------|----------------------------------|---------------------------|-------------------------|----------------------------------------------------|
|               | RESULTS FOR   | 2018-2019 |               |                                  |                           |                         |                                                    |
| QUARTER       | NEW CLUB GOAL | NEW CLUBS | DROPPED CLUBS | QUARTER                          | MEMBER GROWTH NET<br>GOAL | MEMBER GROWTH<br>ACTUAL | DROPPED<br>MEMBERS ACTUAL<br>(including transfers) |
| JULY/AUG/SEPT | 0             | 0         | 1             | JULY/AUG/SEPT                    | 0                         | 54                      | 59                                                 |
| OCT/NOV/DEC   | 1             | 0         | 0             | OCT/NOV/DEC                      | 15                        | 26                      | 46                                                 |
| JAN/FEB/MAR   | 1             | 0         | 0             | JAN/FEB/MAR                      | 25                        | 28                      | 40                                                 |
| APR/MAY/JUNE  | 1             | 1         | 2             | APR/MAY/JUNE                     | 35                        | 75                      | 101                                                |